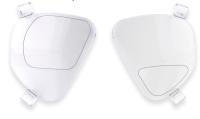

The exterior Rx option is an innovative solution, using clip-on full size lenses, mounted to the outside of the mask, offering a convenient change capacity, also reducing the potential of fogging.

Custom bonded glass Rx options are available in Distance, and/or Bifocal, also Varifocal. Spot segments or Franklin Split elements can be bonded to the inside of the lens plates.

## **Features**

- Tempered glass plano flat lenses
- High quality silicone skirt
- Designed to comfortably fit a wide range of facial profiles
- Easy to adjust strap
- Clip-on Rx lenses (available next day delivery)
- Available in -2.00 to -6.00 distance, and +1.50 to +4.00 segments (in 0.50DS increments)
- Custom Glass bonded option available