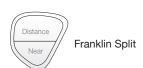

The exterior Rx option is an innovative solution, using clip-on full size lenses, mounted to the outside of the mask, offering a convenient change capacity, also reducing the potential of fogging.

Custom bonded glass Rx options are available in Distance, and/or Bifocal, also Varifocal. Spot segments or Franklin Split elements can be bonded to the inside of the lens plates.