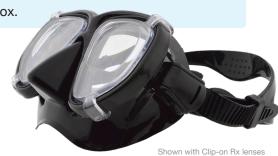

## NEW DIVE MASK

Distance and Reading Segment Clip-on Rx Lenses

Custom bonded Rx Lenses

Norville is pleased to announce a new dive mask is now available. The ORCA is an adult dive mask suitable for up to 40m diving use. Supplied in gloss black, the silicone skirt and strap provide a comfortable fit, with a secure, easy to adjust strap.

The exterior Rx option is an innovative solution, using clip-on full size lenses, mounted to the outside of the mask, offering a convenient change capacity, also reducing the potential of fogging.

Custom bonded glass Rx options are available in Distance, and/or Bifocal, also Varifocal. Spot segments or Franklin Split elements can be bonded to the inside of the lens plates.