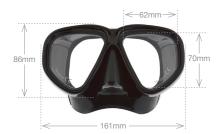

## NEW DIVE MASK

Distance and Reading Segment Clip-on Rx Lenses

Custom bonded Rx Lenses

Norville is pleased to announce a new dive mask is now available. The ORCA is an adult dive mask suitable for up to 40m diving use. Supplied in gloss black, the silicone skirt and strap provide a comfortable fit, with a secure, easy to adjust strap.

## **Features**

- Tempered glass plano flat lenses
- High quality silicone skirt
- Designed to comfortably fit a wide range of facial profiles
- Easy to adjust strap
- Clip-on Rx lenses (available next day delivery)
- Available in -2.00 to -6.00 distance, and +1.50 to +4.00 segments (in 0.50DS increments)
- Custom Glass bonded option available