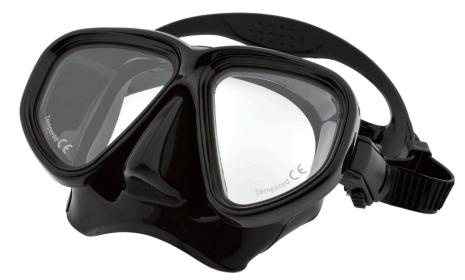

## NEW DIVE MASK

Distance and Reading Segment Clip-on Rx Lenses

Custom bonded Rx Lenses

Norville is pleased to announce a new dive mask is now available. The ORCA is an adult dive mask suitable for up to 40m diving use. Supplied in gloss black, the silicone skirt and strap provide a comfortable fit, with a secure, easy to adjust strap.

## **Features**

- Tempered glass plano flat lenses
- High quality silicone skirt
- Designed to comfortably fit a wide range of facial profiles
- Easy to adjust strap
- Clip-on Rx lenses (available next day delivery)
- Available in -2.00 to -6.00 distance, and +1.50 to +4.00 segments (in 0.50DS increments)
- Custom Glass bonded option available