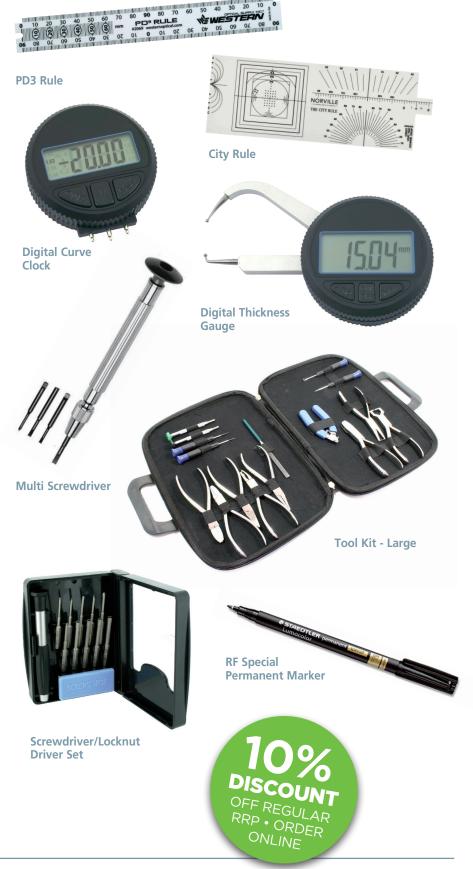

#### PD3 Rule Ref: 2069

Three rules plus a pinhole occluder. use the scales on this rule to measure binocular PD, monocular PD, seg height, bridge DBL of frame and eyewire A and B dimensions. A pinhole occluder tests visual acuity. 187mm long by 24.5 wide.

#### City Rule Ref: CR

Wide range of measurements. White plastic with black scales. Complete with instruction manual.

### Digital Thickness Gauge Ref: DTG

This new digital thickness gauge gives an accurate readout of the lens' edge or centre thickness. Comes with its own box.

## Digital Curve Clock Ref: DBCC

This new digital base curve clock permits you to select the lens' correct refractive index before measuring its front and back curve. Measures 1.49 / 1.53 / 1.56 / 1.59 / 1.61 / 1.67 / 1.71 / 1.74. Comes with its own box.

# Multi Screwdriver Ref: SM6

Three different sized standard blades and one cross head blade. (Spare blades are available as a complete set of four Ref: TU130/B4 Price: £4.00)

#### Tool Kit - Large Ref: CT31102-2

A hard case with carrying handles which contains eight pliers, two locknut drivers, one slot screwdriver, one cross screwdriver, small flat file, reamer, supra mounting tool and a screw trimmer. Size: 360mm x 260mm.

# Screwdriver/Locknut Driver Set

Ref: CT31304 Set contains three slot screwdrivers 1.5, 1.7 and 2.00, three cross point, 000, 00 and 0, four locknut drivers, 2.0, 2.3, 2.5, and a handle for the drivers. All in a plastic case which has an in-built storage area for screws.

## RF Special Permanent Marker Ref: SL319-9

Designed to avoid beading or smudging on RF coated lenses, quick dry. 2mm nylon taper tip, black only. Available individually, box of 5, box of 10.

| DESCRIPTION                      | PRICE    |
|----------------------------------|----------|
| PD3 RULE                         | £ 6.16   |
| CITY RULE WHITE PLASTIC          | £ 18.70  |
| DIGITAL THICKNESS GAUGE          | £ 40.65  |
| DIGITAL BASE CURVE CLOCK         | £ 43.95  |
| MULTI SCREWDRIVER                | £ 8.80   |
| SCREWDRIVER / LOCKNUT DRIVER SET | £ 9.63   |
| TOOL KIT LARGE                   | £ 99.00  |
| RF SPECIAL PERMANENT MARKER      | £ 2.53   |
| RRP TOTAL                        | £ 229.42 |
| 10% DISCOUNT                     | £ 206.48 |